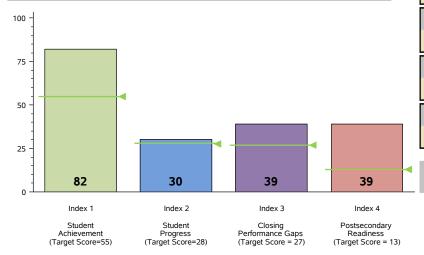

#### **Performance Index Report**

## **Performance Index Summary**

| Index                         | Points<br>Earned | Maximum<br>Points | Index<br>Score |
|-------------------------------|------------------|-------------------|----------------|
| 1 - Student Achievement       | 457              | 558               | 82             |
| 2 - Student Progress          | 357              | 1,200             | 30             |
| 3 - Closing Performance Gaps  | 779              | 2,000             | 39             |
| 4 - Postsecondary Readiness   |                  |                   |                |
| STAAR Score                   | 39.0             |                   |                |
| Graduation Rate Score         | N/A              |                   |                |
| Graduation Plan Score         | N/A              |                   |                |
| Postsecondary Indicator Score | N/A              |                   | 39             |